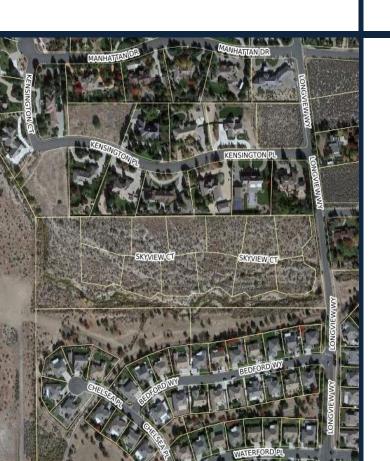

#### ANDERSEN RANCH

(203 LOTS)

- LOCATION: EASTSIDE OF NORTH ORMSBY BLVD
- APPROVED: JANUARY 3, 2020
- 103 UNITS UNDER CONSTRUCTION/COMPLETED