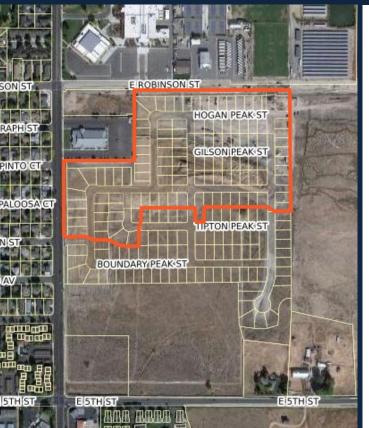

# LOMPA APARTMENTS (360 UNITS)

- LOCATION: NORTH SIDE OF EAST FIFTH STREET
- APPROVED: OCTOBER 26, 2020
- SITE IMPROVEMENTS UNDER CONSTRUCTION