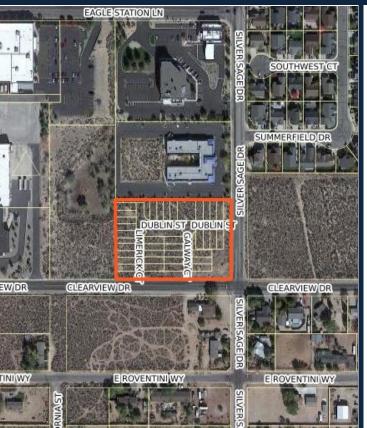

## CLEARVIEW RIDGE

(73 LOTS)

- LOCATION: COCHISE STREET & W ROVENTINI WAY
- APPROVED: SEPTEMBER 21, 2006
- SITE IMPROVEMENTS UNDER CONSTRUCTION