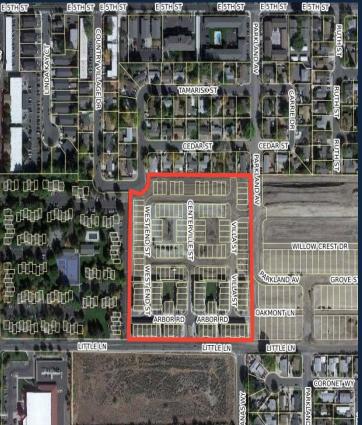

#### CROSSCREEK BY RYDER HOMES-PHASE 1A AND 1B

(112 LOTS)

- LOCATION: NORTH OF FIFTH STREET
- APPROVED: MARCH 16, 2017 & AUGUST 18, 2022
- 68 UNITS UNDER CONSTRUCTION/COMPLETED

#### MILLS MEADOW BY LENNAR HOMES – PHASE 1C

(70 LOTS)

- LOCATION: NORTH OF FIFTH STREET
- APPROVED: AUGUST 18, 2022
- 69 UNITS UNDER CONSTRUCTION/COMPLETED