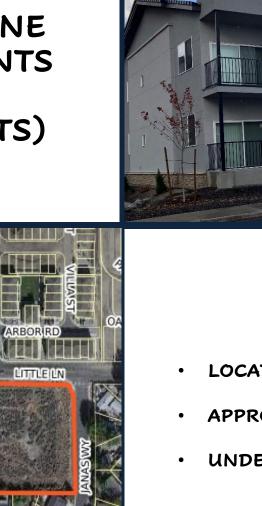

# (146 UNITS)

- · LOCATION: NORTHSIDE OF LITTLE LANE
- APPROVED: JUNE 16, 2016
- 86 UNITS UNDER CONSTRUCTION/COMPLETED

## LITTLE LANE APARTMENTS

(140 UNITS)

CONTRACTO

LOCATION: SOUTH SIDE LITTLE LANE

APPROVED: JANUARY 27, 2021

UNDER CONSTRUCTION