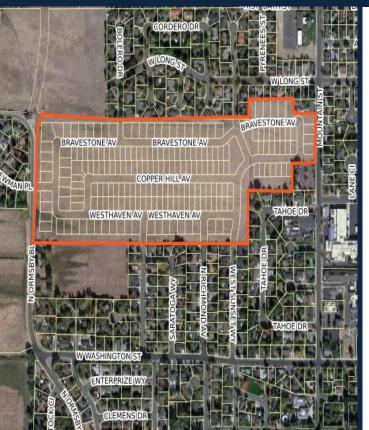

#### ANDERSEN RANCH

(203 LOTS)

- LOCATION: EASTSIDE OF NORTH ORMSBY BLVD
- APPROVED: JANUARY 3, 2020
- 103 UNITS UNDER CONSTRUCTION/COMPLETED