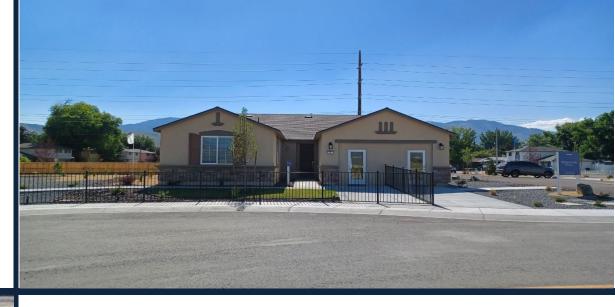

#### CROSSCREEK BY RYDER HOMES-PHASE 1A AND 1B

(112 LOTS)

- LOCATION: NORTH OF FIFTH STREET
- APPROVED: MARCH 16, 2017 & AUGUST 18, 2022
- 68 UNITS UNDER CONSTRUCTION/COMPLETED

#### MILLS MEADOW BY LENNAR HOMES – PHASE 1C

(70 LOTS)

- LOCATION: NORTH OF FIFTH STREET
- APPROVED: AUGUST 18, 2022
- 69 UNITS UNDER CONSTRUCTION/COMPLETED