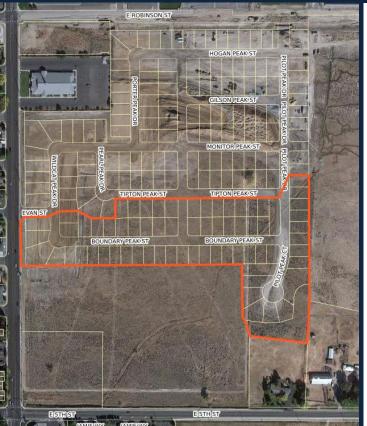

#### ANDERSEN RANCH

(203 LOTS)

- LOCATION: EASTSIDE OF NORTH ORMSBY BLVD
- APPROVED: JANUARY 3, 2020
- 103 UNITS UNDER CONSTRUCTION/COMPLETED