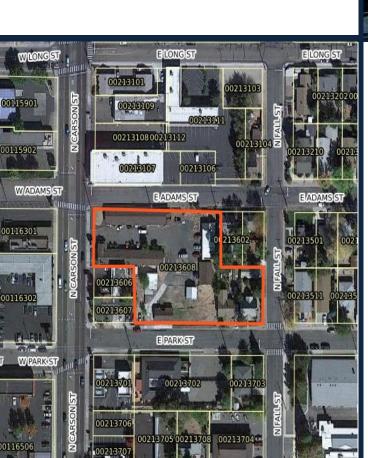

#### ADAMS ESTATES

(12 LOTS)

- LOCATION: EASTSIDE OF LONGVIEW WAY
- APPROVED: JULY 15, 2021
- 4 UNITS UNDER CONSTRUCTION/COMPLETED