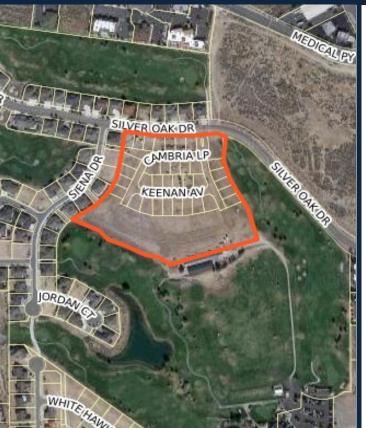

## SILVER OAK PHASE 24A/B

(64 LOTS)

- LOCATION: SOUTHSIDE SILVER OAK DRIVE
- APPROVED: SEPTEMBER 16, 1993
- 45 UNITS UNDER CONSTRUCTION/COMPLETED